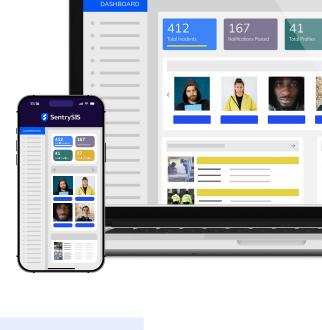

## A turn-key crime management and intelligence tool

**Intel 360** helps national retailers, BCRPs and security companies map, analyse and report crime, proactively reducing criminal behaviour in their organisations.

## Why national retailers use Intel 360

Providing the UK's best brands with the tools to enhance their crime management, reporting and intelligence gathering operations.

Manage intelligence across locations and departments.